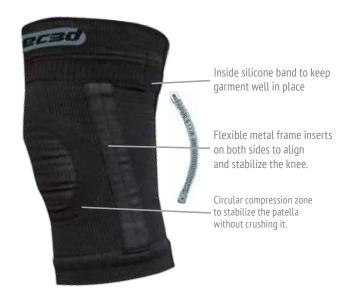

#### KNEE SLEEVE WITH FRAME 3D942

Designed to restore mobility and improve performance. EC3D Sports Med knee sleeve with frame inserts are made from an anatomically knitted breathable fabric. As the joint moves, it will provide a therapeutic support and stimulate proprioception. Helps reduce inflammation and promotes the healing process. Wether you are a professional athlete or someone seeking a more active and healthy lifestyle, you will enjoy the quality, excellent wearing comfort and therapeutic effectiveness.