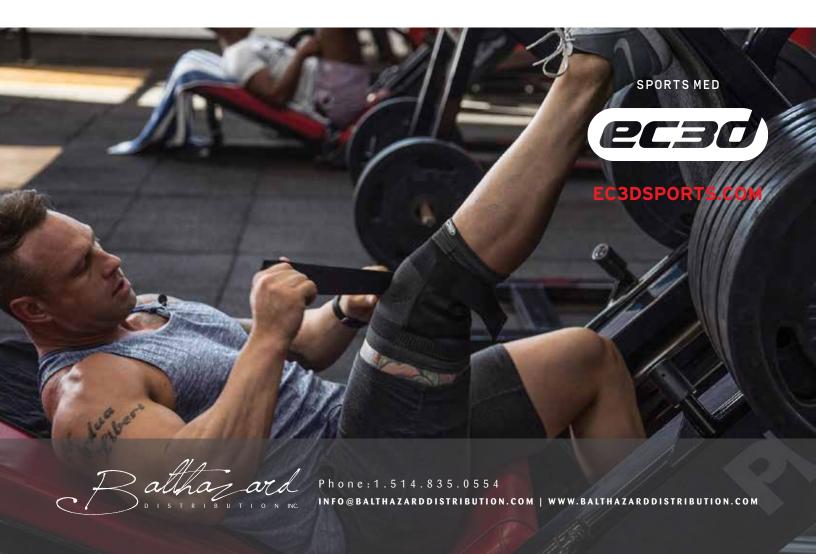

#### **COMPRESSION KNEE SLEEVE** 3D941

Our knee sleeve has varying compression zones to provide stabilizing support to the patella with a reduced compression zone directly on the patella for comfort. Greater flexibility of movement. Made with the same material as our compression garments, the EC3D knee sleeve retains less moisture than traditional neoprene knee sleeves.

10 mmHg

| Content                       | Size  | XS - XL                          |
|-------------------------------|-------|----------------------------------|
| 70% Polyester<br>30% Elastane | Color | Black magic with grey Logo (MBK) |