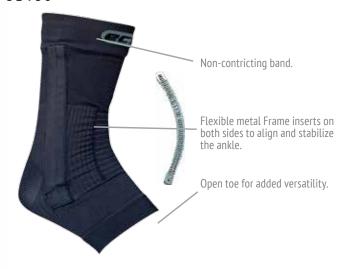

#### ANKLE SLEEVE WITH FRAME 3D956

Designed to restore mobility and improve performance. EC3D Sports Med ankle sleeve with frame inserts are made from an anatomically knitted breathable fabric. As the joint moves, it will provide a therapeutic support and stimulate proprioception. Helps reduce inflammation and promotes the healing process. Wether you are a professional athlete or someone seeking a more active and healthy lifestyle, you will enjoy the quality, excellent wearing comfort and therapeutic effectiveness.