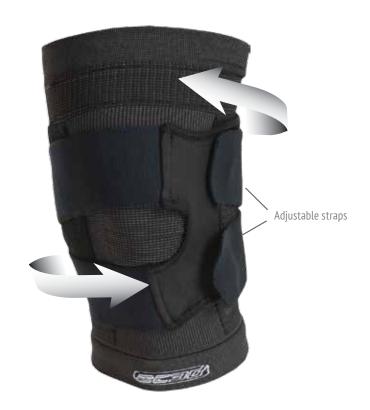

#### **3D PRO COMPRESSION KNEE SLEEVE**

3D940

Our 3DPro Compression Knee Sleeve is designed with a higher compression zone around the patella to help stabilize, and control your knee without compromising movement. The removable and adjustable Velcro® band can be positioned from the inside or outside of the knee to guide the patella into perfect alignment. Obtain greater flexibility, and less moisture retention than with the traditional Neoprene knee sleeve.