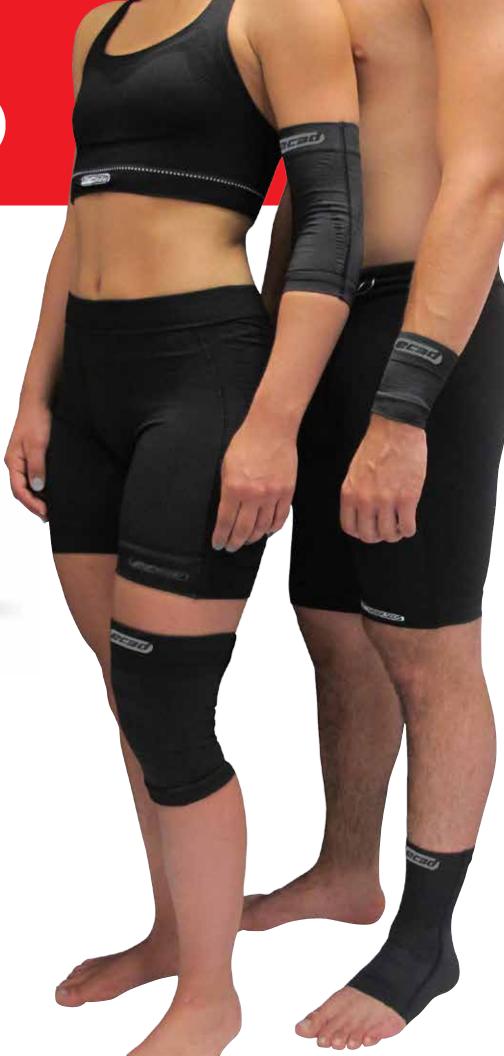

# PERFORM BETTER RECOVER FASTER

The Sports Med accessories collection helps reduce pain associated with injury and stabilizes the muscles and tendons during physical activity. Keeps muscles aligned and firmly supported. Wicks moisture. More comfortable than traditional neoprene accessories.

#### **COMPRESSION ELBOW SUPPORT** 3D970

Compresses and supports the muscles and tendons surrounding the elbow. Decreases elbow pain and is perfect for stabilizing muscles during impact. Ideal for racket sports, ball sports, and weight lifting.

#### COMPRESSION ANKLE SUPPORT 3D 955

Supports the tendons and ligaments of the ankle as well as the arch of the foot. Ideal for reducing inflammation and pain following a sprain, strain, or any injuries associated to the ankle. Must be worn during and after physical activities.

#### **COMPRESSION KNEE SLEEVE** 3D941

Our knee sleeve has varying compression zones to provide stabilizing support to the patella with a reduced compression zone directly on the patella for comfort. Greater flexibility of movement. Made with the same material as our compression garments, the EC3D knee sleeve retains less moisture than traditional neoprene knee sleeves.

#### COMPRESSION WRIST SUPPORT 3D 985

Ideal for racket sports, ball sports and weight lifting. Our compression wrist support reduces wrist pain and inflammation associated with injury. Wear during and after physical activity to increase its effectiveness.